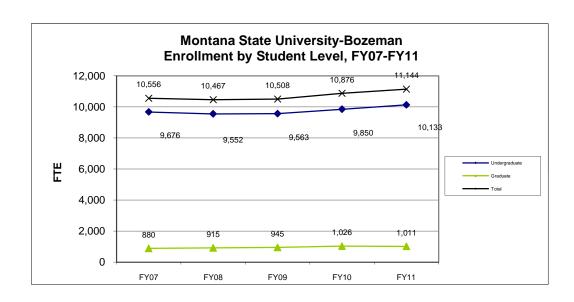

| Undergraduate | 9,676  | 9,552  | 9,563  | 9,850  | 10,133 |
|---------------|--------|--------|--------|--------|--------|
| Graduate      | 880    | 915    | 945    | 1,026  | 1,011  |
| Total         | 10,556 | 10,467 | 10,508 | 10,876 | 11,144 |