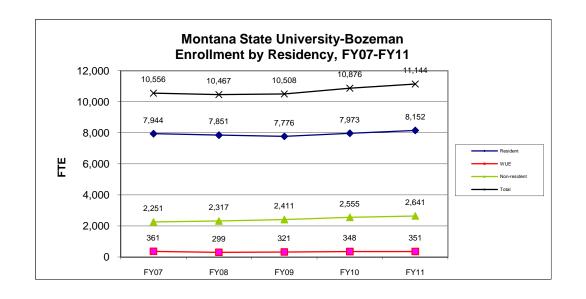

## **Reporting Metric - Enrollment**

|              | FY07   | FY08   | FY09   | FY10   | FY11     |
|--------------|--------|--------|--------|--------|----------|
|              | Actual | Actual | Actual | Actual | Budgeted |
| Resident     | 7,944  | 7,851  | 7,776  | 7,973  | 8,152    |
| WUE          | 361    | 299    | 321    | 348    | 351      |
| Non-resident | 2,251  | 2,317  | 2,411  | 2,555  | 2,641    |
| Total        | 10,556 | 10,467 | 10,508 | 10,876 | 11,144   |