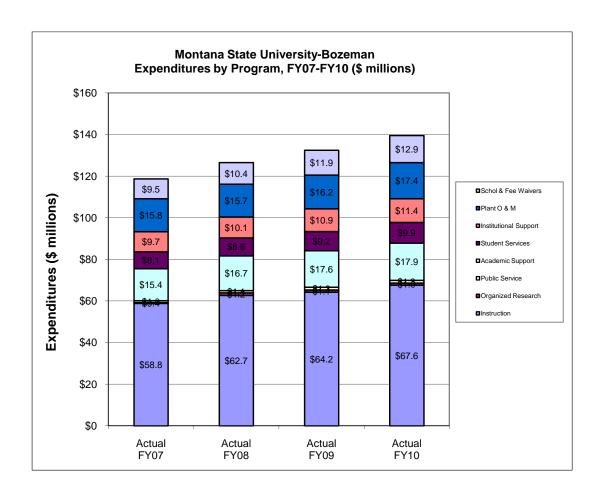

Campus: MSU-Bozeman

**Reporting Metric - Expenditures by Program** 

|                       | FY07          | FY08          | FY09          | FY10          | FY11          |
|-----------------------|---------------|---------------|---------------|---------------|---------------|
|                       | Actual        | Actual        | Actual        | Actual        | Budgeted      |
| Instruction           |               |               |               |               |               |
| \$ Expenditures       | \$58,846,258  | \$62,734,122  | \$64,224,023  | \$67,586,996  | \$69,763,906  |
| Percent of Total      | 49.6%         | 49.6%         | 48.5%         | 48.5%         | 48.7%         |
| Research              |               |               |               |               |               |
| \$ Expenditures       | \$371,468     | \$1,169,281   | \$1,083,015   | \$1,046,911   | \$1,229,828   |
| Percent of Total      | 0.3%          | 0.9%          | 0.8%          | 0.8%          | 0.9%          |
| Public Service        |               |               |               |               |               |
| \$ Expenditures       | \$956,645     | \$1,079,025   | \$1,280,286   | \$1,321,659   | \$1,344,615   |
| Percent of Total      | 0.8%          | 0.9%          | 1.0%          | 0.9%          | 0.9%          |
| Academic Support      |               |               |               |               |               |
| \$ Expenditures       | \$15,363,132  | \$16,743,397  | \$17,595,294  | \$17,894,116  | \$17,883,959  |
| Percent of Total      | 12.9%         | 13.2%         | 13.3%         | 12.8%         | 12.5%         |
| Student Services      |               |               |               |               |               |
| \$ Expenditures       | \$8,055,896   | \$8,558,484   | \$9,221,144   | \$9,949,346   | \$9,696,306   |
| Percent of Total      | 6.8%          | 6.8%          | 7.0%          | 7.1%          | 6.8%          |
| Institutional Support |               |               |               |               |               |
| \$ Expenditures       | \$9,730,692   | \$10,131,281  | \$10,936,299  | \$11,374,708  | \$11,450,700  |
| Percent of Total      | 8.2%          | 8.0%          | 8.3%          | 8.2%          | 8.0%          |
| Plant O & M           |               |               |               |               |               |
| \$ Expenditures       | \$15,799,982  | \$15,742,592  | \$16,182,545  | \$17,374,773  | \$17,800,739  |
| Percent of Total      | 13.3%         | 12.4%         | 12.2%         | 12.5%         | 12.4%         |
| Scholarship and Fello | wships        |               |               |               |               |
| \$ Expenditures       | \$9,547,376   | \$10,390,239  | \$11,893,536  | \$12,947,408  | \$13,983,631  |
| Percent of Total      | 8.0%          | 8.2%          | 9.0%          | 9.3%          | 9.8%          |
| Other                 |               |               |               |               |               |
| \$ Expenditures       | \$0           |               |               |               |               |
| Percent of Total      | 0.0%          | 0.0%          | 0.0%          | 0.0%          | 0.0%          |
| Total                 |               |               |               |               |               |
| \$ Expenditures       | \$118,671,449 | \$126,548,421 | \$132,416,142 | \$139,495,917 | \$143,153,684 |
| Percent of Total      | 100.0%        | 100.0%        | 100.0%        | 100.0%        | 100.0%        |

NOTE: Does not include One-Time Only Appropriations or Family Practice Residency Appropriation of \$319,366

|                       | FY07    | FY08    | FY09    | FY10    | FY11    |
|-----------------------|---------|---------|---------|---------|---------|
| Instruction           | \$58.8  | \$62.7  | \$64.2  | \$67.6  | \$69.8  |
| Organized Research    | \$0.4   | \$1.2   | \$1.1   | \$1.0   | \$1.2   |
| Public Service        | \$1.0   | \$1.1   | \$1.3   | \$1.3   | \$1.3   |
| Academic Support      | \$15.4  | \$16.7  | \$17.6  | \$17.9  | \$17.9  |
| Student Services      | \$8.1   | \$8.6   | \$9.2   | \$9.9   | \$9.7   |
| Institutional Support | \$9.7   | \$10.1  | \$10.9  | \$11.4  | \$11.5  |
| Plant O & M           | \$15.8  | \$15.7  | \$16.2  | \$17.4  | \$17.8  |
| Schol & Fee Waivers   | \$9.5   | \$10.4  | \$11.9  | \$12.9  | \$14.0  |
| Total                 | \$118.7 | \$126.5 | \$132.4 | \$139.5 | \$143.2 |