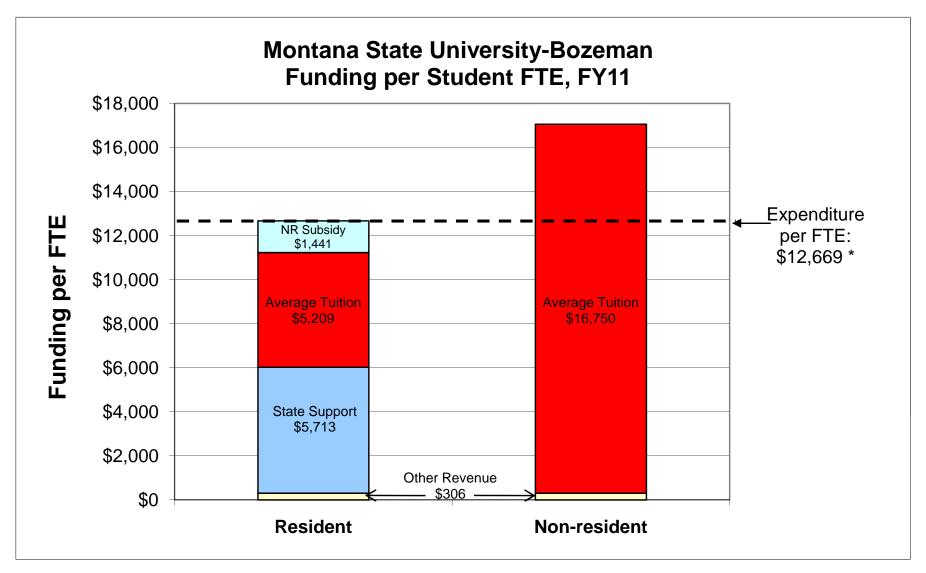

## **Reporting Metric - Per Student Funding**

|        |                                                             |               | Percent of  |
|--------|-------------------------------------------------------------|---------------|-------------|
|        |                                                             |               | Expenditure |
| Non-R  | esident Student Funding                                     | FY11 Budgeted | per FTE     |
|        | Expenditure per FTE*                                        | 12,669        |             |
|        | Average Non-resident Tuition per FTE*                       | 16,750        | 132.2%      |
| ĺ      | Other Revenue per FTE***                                    | 306           | 2.4%        |
| Reside | ent Student Funding                                         | 10.660        |             |
|        | Expenditure per FTE*                                        | 12,669        |             |
|        | State Support per FTE**                                     | 5,713         | 45.1%       |
|        | Average Resident Tuition per FTE*                           | 5,209         | 41.1%       |
| ſ      | Other Revenue per FTE***                                    | 306           | 2.4%        |
| •      | Non-Resident Subsidy per FTE                                | 1,441         | 11.4%       |
|        | <ul> <li>Excludes Program Fees and Super Tuition</li> </ul> |               |             |

Excludes Program Fees and Super Tuition

<sup>\*\*</sup> Includes General Fund and Millage

<sup>\*\*\*</sup> Includes Registration Fee, Admission Fee, Investment Earnings, Other Fees, and Miscellaneous Revenue

<sup>\*</sup> Excludes Program Fees and Super Tuition

Campus: MSU-Bozeman