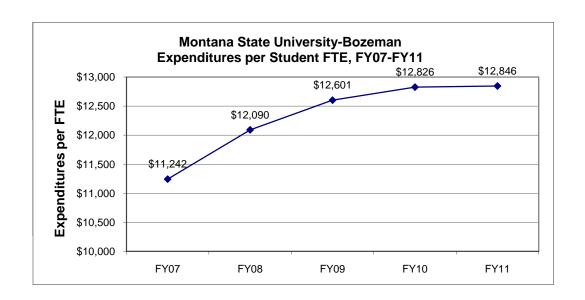

## GROSS

| Expenditures per |
|------------------|------------------|------------------|------------------|------------------|------------------|
| FTE              | FTE              | FTE              | FTE              | FTE              | FTE              |
| FY07             | FY08             | FY09             | FY10             | FY11             | Growth           |
| Actual           | Actual           | Actual           | Actual           | Budgeted         | Rate             |
| \$11,242         | \$12,090         | \$12,601         | \$12,826         | \$12,846         | 3.4%             |