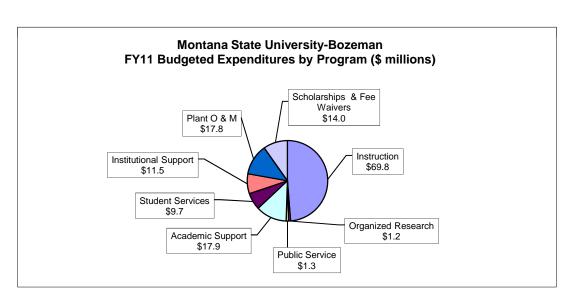

Campus: MSU-Bozeman

**Reporting Metric - Expenditures by Program** 

|                       | FY07          | FY08          | FY09          | FY10          | FY11          |
|-----------------------|---------------|---------------|---------------|---------------|---------------|
|                       | Actual        | Actual        | Actual        | Actual        | Budgeted      |
| Instruction           |               |               |               |               |               |
| \$ Expenditures       | \$58,846,258  | \$62,734,122  | \$64,224,023  | \$67,586,996  | \$69,763,906  |
| Percent of Total      | 49.6%         | 49.6%         | 48.5%         | 48.5%         | 48.7%         |
| Research              |               |               |               |               |               |
| \$ Expenditures       | \$371,468     | \$1,169,281   | \$1,083,015   | \$1,046,911   | \$1,229,828   |
| Percent of Total      | 0.3%          | 0.9%          | 0.8%          | 0.8%          | 0.9%          |
| Public Service        |               |               |               |               |               |
| \$ Expenditures       | \$956,645     | \$1,079,025   | \$1,280,286   | \$1,321,659   | \$1,344,615   |
| Percent of Total      | 0.8%          | 0.9%          | 1.0%          | 0.9%          | 0.9%          |
| Academic Support      |               |               |               |               |               |
| \$ Expenditures       | \$15,363,132  | \$16,743,397  | \$17,595,294  | \$17,894,116  | \$17,883,959  |
| Percent of Total      | 12.9%         | 13.2%         | 13.3%         | 12.8%         | 12.5%         |
| Student Services      |               |               |               |               |               |
| \$ Expenditures       | \$8,055,896   | \$8,558,484   | \$9,221,144   | \$9,949,346   | \$9,696,306   |
| Percent of Total      | 6.8%          | 6.8%          | 7.0%          | 7.1%          | 6.8%          |
| Institutional Support |               |               |               |               |               |
| \$ Expenditures       | \$9,730,692   | \$10,131,281  | \$10,936,299  | \$11,374,708  | \$11,450,700  |
| Percent of Total      | 8.2%          | 8.0%          | 8.3%          | 8.2%          | 8.0%          |
| Plant O & M           |               |               |               |               |               |
| \$ Expenditures       | \$15,799,982  | \$15,742,592  | \$16,182,545  | \$17,374,773  | \$17,800,739  |
| Percent of Total      | 13.3%         | 12.4%         | 12.2%         | 12.5%         | 12.4%         |
| Scholarship and Fello | wships        |               |               |               |               |
| \$ Expenditures       | \$9,547,376   | \$10,390,239  | \$11,893,536  | \$12,947,408  | \$13,983,631  |
| Percent of Total      | 8.0%          | 8.2%          | 9.0%          | 9.3%          | 9.8%          |
| Other                 |               |               |               |               |               |
| \$ Expenditures       | \$0           |               |               |               |               |
| Percent of Total      | 0.0%          | 0.0%          | 0.0%          | 0.0%          | 0.0%          |
| Total                 |               |               |               |               |               |
| \$ Expenditures       | \$118,671,449 | \$126,548,421 | \$132,416,142 | \$139,495,917 | \$143,153,684 |
| Percent of Total      | 100.0%        | 100.0%        | 100.0%        | 100.0%        | 100.0%        |

NOTE: Does not include One-Time Only Appropriations or Family Practice Residency Appropriation of \$319,366

|                       | FY07    | FY08    | FY09    | FY10    | FY11    |
|-----------------------|---------|---------|---------|---------|---------|
| Instruction           | \$58.8  | \$62.7  | \$64.2  | \$67.6  | \$69.8  |
| Organized Research    | \$0.4   | \$1.2   | \$1.1   | \$1.0   | \$1.2   |
| Public Service        | \$1.0   | \$1.1   | \$1.3   | \$1.3   | \$1.3   |
| Academic Support      | \$15.4  | \$16.7  | \$17.6  | \$17.9  | \$17.9  |
| Student Services      | \$8.1   | \$8.6   | \$9.2   | \$9.9   | \$9.7   |
| Institutional Support | \$9.7   | \$10.1  | \$10.9  | \$11.4  | \$11.5  |
| Plant O & M           | \$15.8  | \$15.7  | \$16.2  | \$17.4  | \$17.8  |
| Schol & Fee Waivers   | \$9.5   | \$10.4  | \$11.9  | \$12.9  | \$14.0  |
| Total                 | \$118.7 | \$126.5 | \$132.4 | \$139.5 | \$143.2 |